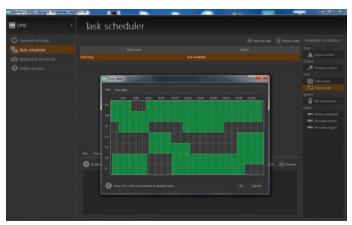

Advanced Scheduler - create set of tasks to be performed under variety of different conditions.

Running custom programs and macros from within the Program.

Script Editor - a very powerful tool for advanced users - allows creating complex scenarios of program behavior and practically define the way it Works.