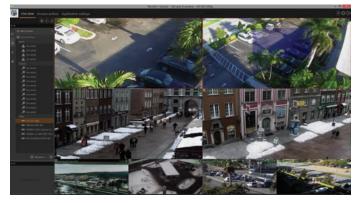

User-defined arrangement of each part of the program - changing design on the fly by drag and drop.

User-defined camera layouts, changed on the fly.

Multi-instance camera view - quickly add many live and archive views of the same camera to layout.