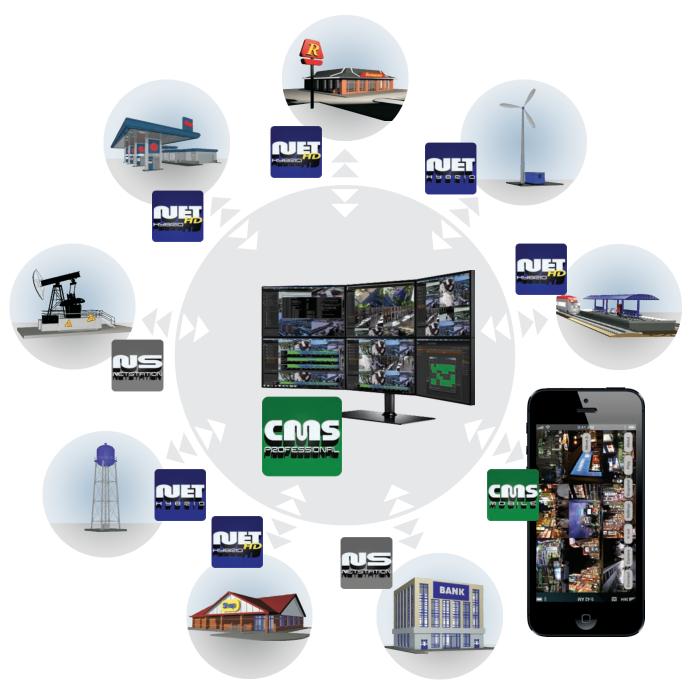

The latest version of CMS Professional (Central Monitoring Station) is designed to be compatible with all Video Management Systems design by Alnet Systems - NetStation NetHybrid and NetHybrid HD. New CMS Professional software was designed completely from scratch based on nearly 15 years of experience and more than 100,000 installations worldwide. User-Friendly design, layouts, advanced scheduler and script editor make the CMS Professional look the way you want, and work the way you need. CMS Professional is a combination of ease of use with virtually unlimited configuration possibilities. Flexible design provides freedom for easy adjustment of the configuration for both small and large installations with thousands of cameras deployed trough out number of locations. Expanded Schedule and strip programming editor allows very advanced settings of alarms and action which helps facilitates extensive surveillance of CCTV installations.

Unlimited number of connected servers allows remote monitoring of the most complex installations from multiple locations.

Optimized digital zoom and PTZ control help fine-tune the image to the user's requirements. Remote control digital I /O allow you to control any devices, such as gates or lights.