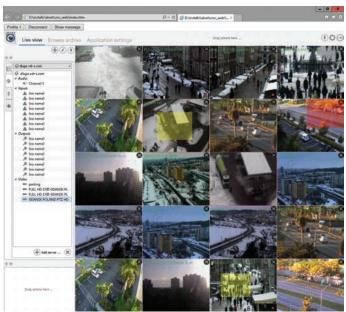

The latest version of CMS Professional (Central Monitoring Station) is designed to be compatible with all Video Management Systems design by Alnet Systems - NetStation NetHybrid and NetHybrid HD. New CMS Professional software was designed completely from scratch based on nearly 15 years of experience and more than 100,000 installations worldwide. User-Friendly design, layouts, advanced scheduler and script editor make the CMS Professional look the way you want, and work the way you need. CMS Professional is a combination of ease of use with virtually unlimited configuration possibilities. Flexible design provides freedom for easy adjustment of the configuration for both small and large installations with thousands of cameras deployed trough out number of locations. Expanded Schedule and strip programming editor allows very advanced settings of alarms and action which helps facilitates extensive surveillance of CCTV installations.

## **Key features:**

Free of charge

Modern design developed with new engine.

Remote monitoring of multiple facilities from a single location.

Unlimited number of simultaneous server connections.

Unlimited number of supported monitors.

Adding, removing and editing connections on the fly.

Standard User Mode for easy use - be connected within seconds, without sophisticated and time-consuming configuration.

Administrator Mode for complex and detailed configuration of any single program function.

User-defined arrangement of each part of the program - changing design on the fly by drag and drop.

User-defined camera layouts, changed on the fly.

Multi-instance camera view - quickly add many live and archive views of the same camera to layout.

Support for up to 3 different video profiles for each camera

Easy and quick PTZ camera control.

Advanced e-map with live camera preview thumbnails.

Virtual PTZ and advanced digital zoom.

Virtual Panorama - create virtual Panorama view for IP PTZ cameras.

Advanced Scheduler - create set of tasks to be performed under variety of different conditions.

Running custom programs and macros from within the Program.

Script Editor - a very powerful tool for advanced users - allows creating complex scenarios of program behavior and practically define the way it Works.

Advanced support for fish-eye cameras type.

Advanced user account administration.

Watermark export.

Local recording support.

Advanced archive time line.

Backup function.

Automatic bandwidth control.

CMS Web Client allows quick connection from any computer to your video stream through the browser.