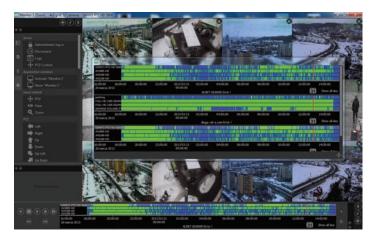

Advanced Scheduler - create set of tasks to be performed under variety of different conditions.

Running custom programs and macros from within the Program.

Script Editor - a very powerful tool for advanced users - allows creating complex scenarios of program behavior and practically define the way it Works.

Advanced support for fish-eye cameras type.

Advanced user account administration.

Watermark export.

Local recording support.

Advanced archive time line.

Backup function.

Automatic bandwidth control.

CMS Web Client allows quick connection from any computer to your video stream through the browser.