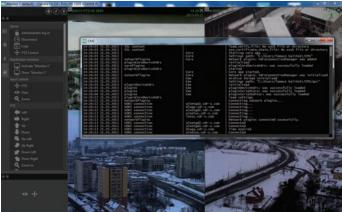

Advanced Scheduler - create set of tasks to be performed under variety of different conditions.

Running custom programs and macros from within the Program.

Script Editor - a very powerful tool for advanced users - allows creating complex scenarios of program behavior and practically define the way it Works.