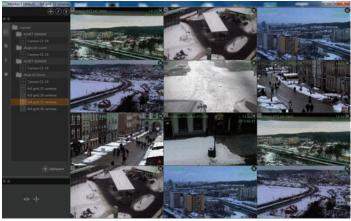

User-defined arrangement of each part of the program - changing design on the fly by drag and drop.

User-defined camera layouts, changed on the fly.

Multi-instance camera view - quickly add many live and archive views of the same camera to layout.

## Complete list of the application functionalities:

Unlimited number of connections to servers
Up to 64 cameras on one screen
PTZ control
Digital control of I/O
Remote access to the archive
Full support for HD cameras
Digital Zoom