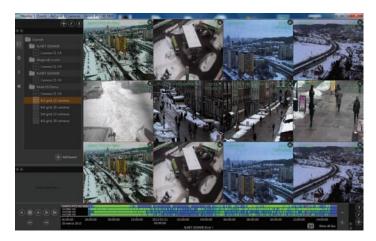

User-defined arrangement of each part of the program - changing design on the fly by drag and drop.

User-defined camera layouts, changed on the fly.

Multi-instance camera view - quickly add many live and archive views of the same camera to layout.

Support for up to 3 different video profiles for each camera

Easy and quick PTZ camera control.

Advanced e-map with live camera preview thumbnails.

Virtual PTZ and advanced digital zoom.

Virtual Panorama - create virtual Panorama view for IP PTZ cameras.

## Complete list of the application functionalities:

Unlimited number of connections to servers
Up to 64 cameras on one screen
PTZ control
Digital control of I/O
Remote access to the archive
Full support for HD cameras
Digital Zoom