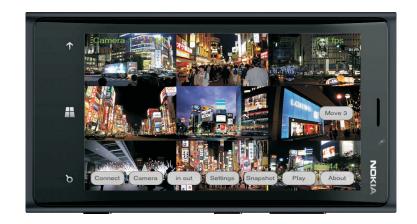

Full functionality of CMS Professional.

Works with all popular web browsers.

Same user interface as the CMS Professional.

No need to install any additional software on your client computer.

CMS Mobile is a full-featured client application designed to use the smart phone and tablets. Extremely intuitive interface and enhanced functionality provides an efficient and fast access to Alnet Systems VMS servers from anywhere worldwide.

Unlimited number of connected servers allows remote monitoring of the most complex installations from multiple locations.

Optimized digital zoom and PTZ control help fine-tune the image to the user's requirements. Remote control digital I /O allow you to control any devices, such as gates or lights.

Advanced bandwidth management stream provides a very smooth image even at HD resolutions. CMS Mobile software is free and available on most mobile platforms.

## Complete list of the application functionalities:

Unlimited number of connections to servers
Up to 64 cameras on one screen
PTZ control
Digital control of I/O
Remote access to the archive
Full support for HD cameras
Digital Zoom