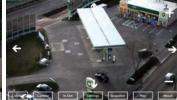

Full functionality of CMS Professional.

Works with all popular web browsers.

Same user interface as the CMS Professional.

No need to install any additional software on your client computer.

CMS Mobile is a full-featured client application designed to use the smart phone and tablets. Extremely intuitive interface and enhanced functionality provides an efficient and fast access to Alnet Systems VMS servers from anywhere worldwide.

Unlimited number of connected servers allows remote monitoring of the most complex installations from multiple locations.

Optimized digital zoom and PTZ control help fine-tune the image to the user's requirements. Remote control digital I /O allow you to control any devices, such as gates or lights.